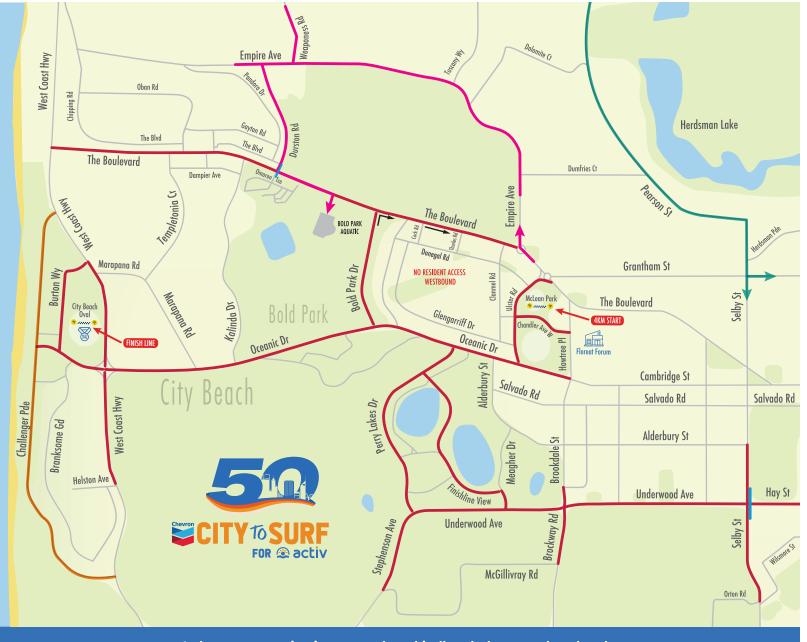

# **ROAD CLOSURES**

# Road Closed 7:00am – 1:00pm

- The Boulevard, between Empire Avenue and West Coast Highway
- Bold Park Drive, between The Boulevard and Oceanic Drive
- Oceanic Drive, between Howtree Place and West Coast Highway
- West Coast Highway, between Oceanic Drive and Challenger Parade (SOUTH)

# Road closed 8:00am - 12:00pm

- Hay Street, between Roberts/Railway Road and Underwood Avenue
- Underwood Avenue, between Selby Street and Stephenson Avenue
- Stephenson Avenue, between HBF Stadium and Underwood Avenue
- Brookdale Street/Brockway Road, between Gunn Street and McGillivray Road
- Meager Drive, between Finishline View and Underwood Avenue

# Road Closed 6:00am - 9:30am

- · Ulster Road
- · Chandler Avenue West

#### Road Closed 6:00am - 1:00pm

Perry Lakes Drive and internal roads

# Road Closed 6:00am - 1:00pm

 West Coast Highway, between Oceanic Drive and Challenger Parade (NORTH)

# Road Closed 4:00am - 2:00pm

- Oceanic Drive, between West Coast Highway and Challenger Parade
- Fred Burton Way

#### Road closed 8:30am - 11:15am

- Selby Street, between Alderbury Street and Orton Road
- Traffic Crossing Point OPEN 8:00am 8:30am;
  11:15am 12:00pm

Hay Street & Selby Street

- Traffic Crossing Point OPEN 7:00am 1:00pm
  The Boulevard & Durston Road
- Challenger Parade open all day in both directions
- Pearson Street, recommended alternate route
- Patrons designated entry route
- Patrons designated egress route