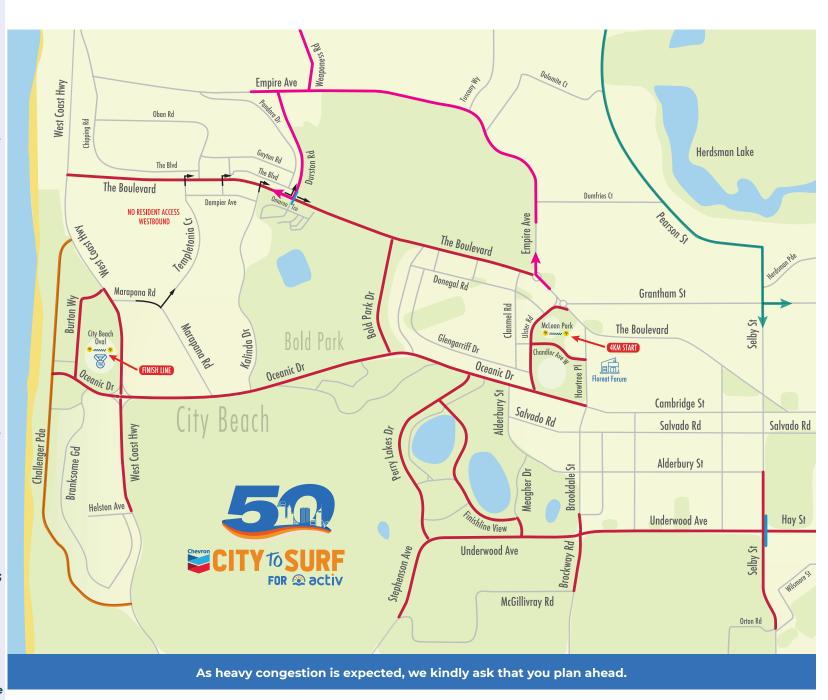

# **ROAD CLOSURES**

### Road Closed 7:00am - 1:00pm

- The Boulevard, between Empire Avenue and West Coast Highway
- Bold Park Drive, between The Boulevard and Oceanic Drive
- Oceanic Drive, between Howtree Place and West Coast Highway
- West Coast Highway, between Oceanic Drive and Challenger Parade (SOUTH)

## Road closed 8:00am - 12:00pm

- Hay Street, between Roberts/Railway Road and Underwood Avenue
- Underwood Avenue, between Selby Street and Stephenson Avenue
- Stephenson Avenue, between HBF Stadium and Underwood Avenue
- Brookdale Street/Brockway Road, between Gunn Street and McGillivray Road
- Meager Drive, between Finishline View and Underwood Avenue

#### Road Closed 6:00am - 9:30am

- · Ulster Road
- · Chandler Avenue West

#### Road Closed 6:00am - 1:00pm

Perry Lakes Drive and internal roads

## Road Closed 6:00am - 1:00pm

 West Coast Highway, between Oceanic Drive and Challenger Parade (NORTH)

### Road Closed 4:00am - 2:00pm

- Oceanic Drive, between West Coast Highway and Challenger Parade
- · Fred Burton Way

#### Road closed 8:30am - 11:15am

- Selby Street, between Alderbury Street and Orton Road
- Traffic Crossing Point OPEN 8:00am 8:30am;
  11:15am 12:00pm

Hay Street & Selby Street

- Traffic Crossing Point OPEN 7:00am 1:00pm
  The Boulevard & Durston Road
- Challenger Parade open all day in both directions
- Pearson Street, recommended alternate route
- Residents designated entry route
- Residents egress route