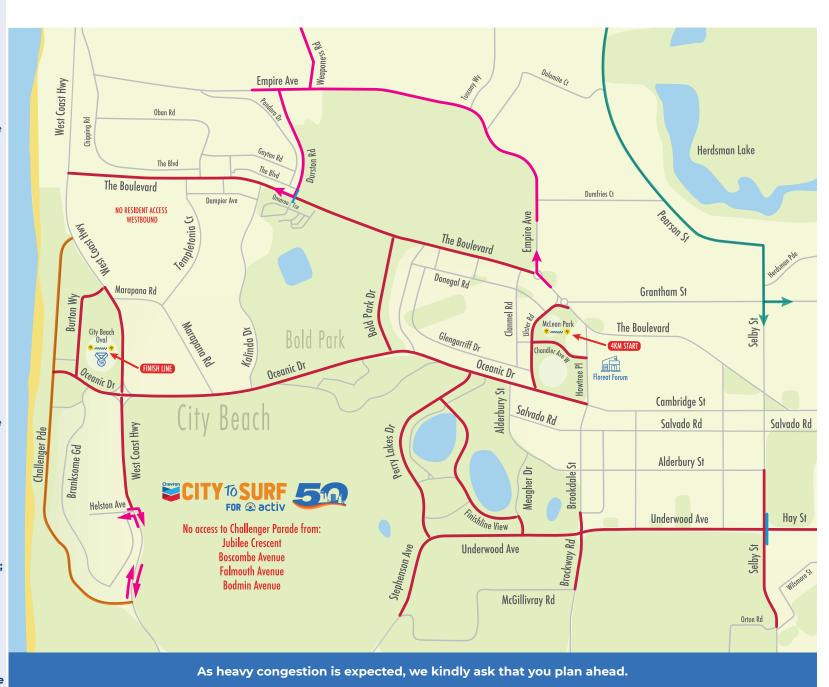

# **ROAD CLOSURES**

## Road Closed 7:00am – 1:00pm

- The Boulevard, between Empire Avenue and West Coast Highway
- Bold Park Drive, between The Boulevard and Oceanic Drive
- Oceanic Drive, between Howtree Place and West Coast Highway
- West Coast Highway, between Oceanic Drive and Challenger Parade (SOUTH)

#### Road closed 8:00am - 12:00pm

- Hay Street, between Roberts/Railway Road and Underwood Avenue
- Underwood Avenue, between Selby Street and Stephenson Avenue
- Stephenson Avenue, between HBF Stadium and Underwood Avenue
- Brookdale Street/Brockway Road, between Gunn Street and McGillivray Road
- Meager Drive, between Finishline View and Underwood Avenue

### Road Closed 6:00am - 9:30am

- · Ulster Road
- · Chandler Avenue West

## Road Closed 6:00am - 1:00pm

Perry Lakes Drive and internal roads

#### Road Closed 6:00am - 1:00pm

 West Coast Highway, between Oceanic Drive and Challenger Parade (NORTH)

#### Road Closed 4:00am - 2:00pm

- Oceanic Drive, between West Coast Highway and Challenger Parade
- · Fred Burton Way

### Road closed 8:30am - 11:15am

- Selby Street, between Alderbury Street and Orton Road
- Traffic Crossing Point OPEN 8:00am 8:30am;11:15am 12:00pm

Hay Street & Selby Street

- Traffic Crossing Point OPEN 7:00am 1:00pm
  The Boulevard & Durston Road
- Challenger Parade open all day in both directions
- Pearson Street, recommended alternate route
- Residents designated entry route