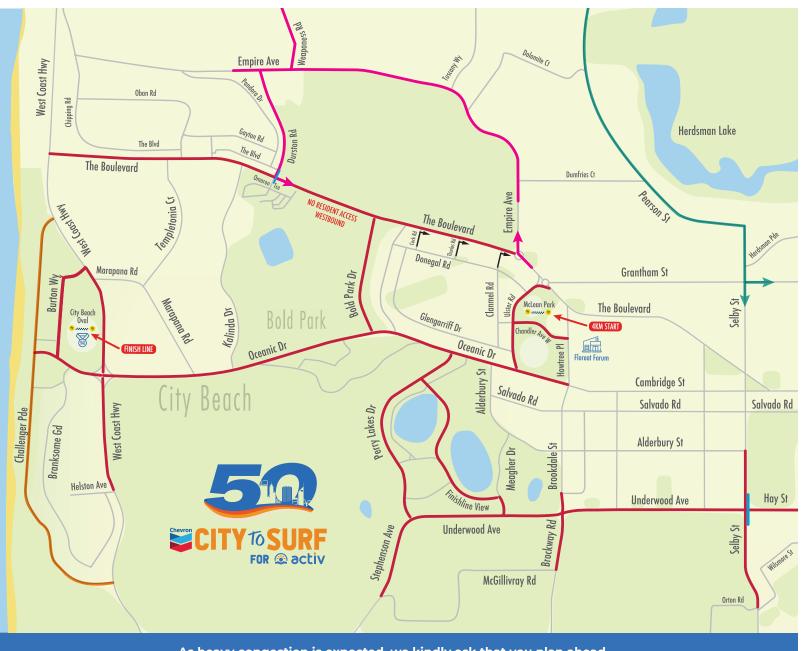

# **ROAD CLOSURES**

## Road Closed 7:00am – 1:00pm

- The Boulevard, between Empire Avenue and West Coast Highway
- Bold Park Drive, between The Boulevard and Oceanic Drive
- Oceanic Drive, between Howtree Place and West Coast Highway
- West Coast Highway, between Oceanic Drive and Challenger Parade (SOUTH)

### Road closed 8:00am - 12:00pm

- Hay Street, between Roberts/Railway Road and Underwood Avenue
- Underwood Avenue, between Selby Street and Stephenson Avenue
- Stephenson Avenue, between HBF Stadium and Underwood Avenue
- Brookdale Street/Brockway Road, between Gunn Street and McGillivray Road
- Meager Drive, between Finishline View and Underwood Avenue

#### Road Closed 6:00am - 9:30am

- · Ulster Road
- · Chandler Avenue West

#### Road Closed 6:00am - 1:00pm

Perry Lakes Drive and internal roads

# Road Closed 6:00am - 1:00pm

 West Coast Highway, between Oceanic Drive and Challenger Parade (NORTH)

### Road Closed 4:00am - 2:00pm

- Oceanic Drive, between West Coast Highway and Challenger Parade
- Fred Burton Way

#### Road closed 8:30am - 11:15am

- Selby Street, between Alderbury Street and Orton Road
- Traffic Crossing Point OPEN 8:00am 8:30am;11:15am 12:00pm

Hay Street & Selby Street

- Traffic Crossing Point OPEN 7:00am 1:00pm
  The Boulevard & Durston Road
- Challenger Parade open all day in both directions
- Pearson Street, recommended alternate route
- Residents designated entry route
- Residents egress route